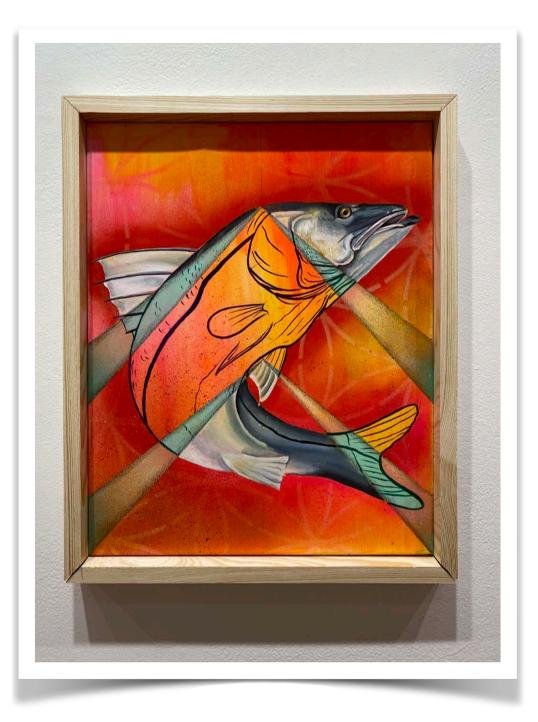

ILLSOL Magnolia \$400.00 acrylic and aerosol on canvas 13.5 x 25.75 in.

Snook Survival

acrylic, colored pencil, aerosol on canvas

\$400.00

21.75 x 17.5 in.

ILLSOL Bird of Paradise acrylic and aerosol on canvas \$1400.00

## Illsol: A Paradoxical Synthesis | Aug. 16 - Sept. 23, 2021

| <u>Title</u>                                 | <u>Artist</u>   | <u>Year</u> | <u>Size</u>      | <u>Medium</u><br>acrylic and aerosol on                      | <u>Price</u> |
|----------------------------------------------|-----------------|-------------|------------------|--------------------------------------------------------------|--------------|
| Bird of Paradise                             | Illsol          | 2021        | 37 x 73 in.      | canvas<br>acrylic, colored pencil,                           | \$1,400.00   |
| Snook Survival                               | Illsol          | 2021        | 21.75 x 17.5 in. | aerosol on canvas                                            | \$400.00     |
| Magnolia                                     | Illsol          | 2021        | 13.5 x 25.75 in. | acrylic and aerosol on canvas                                | \$400.00     |
| Heron and Gators                             | Illsol          | 2021        | 37 x 49 in.      | acrylic and aerosol on<br>canvas                             |              |
| Panther Patterns                             | Illsol          | 2021        | 49 x 37 in.      | acrylic and aerosol on<br>canvas                             | \$1,750.00   |
| Shark Cluster                                | Illsol          | 2021        | 16 x 16 in.      | acrylic and aerosol on<br>wood                               | \$150.00     |
| Flower Cluster                               | Illsol          | 2021        | 17 x 17 in.      | acrylic and aerosol on wood                                  | \$150.00     |
| Psychedilic Rose                             | Illsol          | 2021        | 22 x 17.5 in.    | acrylic and aerosol on<br>canvas<br>acrylic, colored pencil, | \$200.00     |
| Inner Vision                                 | Illsol          | 2021        | 20 x 20 in.      | aerosol on canvas                                            | \$400.00     |
| Inflourescence                               | llisol          | 2021        | 18 x 24 in.      | hand embellished<br>screen print<br>hand embellished         | \$60.00      |
| Inflourescence                               | Illsol          | 2021        | 18 x 24 in.      | screen print                                                 | \$60.00      |
| Hope and Prayers<br>Leave Us Empty<br>Handed | Illsol          | 2018        | 19.5 x 25.5 in.  | acrylic, colored pencil,<br>aerosol on wood                  | \$1,500.00   |
| Tigor Tottoo                                 | Illsol          | 2021        | 9 x 12 in.       | hand painted                                                 | \$75.00      |
| Tiger Tattoo                                 | IIISOI          | 2021        | 9 X 12 111.      | letterpress print<br>hand painted                            | \$75.00      |
| Tiger Tattoo                                 | Illsol          | 2021        | 9 x 12 in.       | letterpress print                                            | \$75.00      |
| Keep it                                      | Tony Krol       | 2013        | 32.25 x 34 in.   | aerosol and photo<br>transfer on reclaimed<br>wood           | \$2,000.00   |
| Кеерік                                       |                 | 2013        | 52.25 X 54 III.  | acrylic and aerosol on                                       | φ2,000.00    |
| Flourescent Skull                            | Tony Krol       | 2021        | 23.5 x 18 in.    | used paint cans                                              | \$500.00     |
| _                                            |                 |             |                  | acrylic ink and watercolor on recycled                       |              |
| Рорру                                        | Michelle Sawyer | 2021        | 5 x 7 in.        | paper<br>acrylic ink and                                     | \$75.00      |
| Camellia                                     | Michelle Sawyer | 2021        | 5 x 7 in.        | watercolor on recycled paper                                 | \$75.00      |
| Cultivate                                    | Michelle Sawyer | 2019        | 4 x 3 ft.        | acrylic and ink on salvaged MDF                              | \$425.00     |