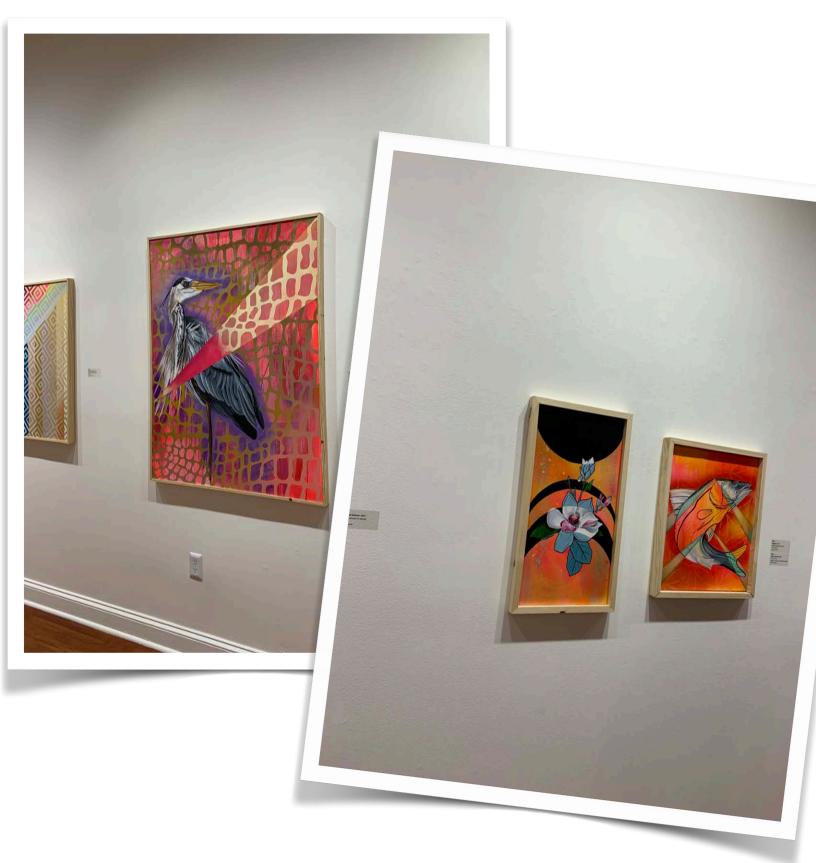

### MICHELLE SAWYER

CULTIVATE - acrylic and ink on salvaged MDF

\$425.00

ILLSOL Inner Vision \$400.00 20" x 20"

Panther Patterns acrylic and aerosol on canvas \$1250.00 48" x 36"

ILLSOL Heron & Gator \$1100.00 acrylic and aerosol on canvas 36" x 48"

ILLSOL Magnolia \$400.00 acrylic and aerosol on canvas 13.5 x 25.75 in.

Snook Survival

acrylic, colored pencil, aerosol on canvas

\$400.00

21.75 x 17.5 in.

ILLSOL Bird of Paradise acrylic and aerosol on canvas \$1400.00

## Illsol: A Paradoxical Synthesis | Aug. 16 - Sept. 23, 2021

| <u>Title</u>                                 | <u>Artist</u>   | <u>Year</u> | <u>Size</u>      | <u>Medium</u><br>acrylic and aerosol on                      | <u>Price</u> |
|----------------------------------------------|-----------------|-------------|------------------|--------------------------------------------------------------|--------------|
| Bird of Paradise                             | Illsol          | 2021        | 37 x 73 in.      | canvas<br>acrylic, colored pencil,                           | \$1,400.00   |
| Snook Survival                               | Illsol          | 2021        | 21.75 x 17.5 in. | aerosol on canvas                                            | \$400.00     |
| Magnolia                                     | Illsol          | 2021        | 13.5 x 25.75 in. | acrylic and aerosol on canvas                                | \$400.00     |
| Heron and Gators                             | Illsol          | 2021        | 37 x 49 in.      | acrylic and aerosol on<br>canvas                             |              |
| Panther Patterns                             | Illsol          | 2021        | 49 x 37 in.      | acrylic and aerosol on<br>canvas                             | \$1,750.00   |
| Shark Cluster                                | Illsol          | 2021        | 16 x 16 in.      | acrylic and aerosol on<br>wood                               | \$150.00     |
| Flower Cluster                               | Illsol          | 2021        | 17 x 17 in.      | acrylic and aerosol on wood                                  | \$150.00     |
| Psychedilic Rose                             | Illsol          | 2021        | 22 x 17.5 in.    | acrylic and aerosol on<br>canvas<br>acrylic, colored pencil, | \$200.00     |
| Inner Vision                                 | Illsol          | 2021        | 20 x 20 in.      | aerosol on canvas                                            | \$400.00     |
| Inflourescence                               | llisol          | 2021        | 18 x 24 in.      | hand embellished<br>screen print<br>hand embellished         | \$60.00      |
| Inflourescence                               | Illsol          | 2021        | 18 x 24 in.      | screen print                                                 | \$60.00      |
| Hope and Prayers<br>Leave Us Empty<br>Handed | Illsol          | 2018        | 19.5 x 25.5 in.  | acrylic, colored pencil,<br>aerosol on wood                  | \$1,500.00   |
| Tigor Tottoo                                 | Illsol          | 2021        | 9 x 12 in.       | hand painted                                                 | \$75.00      |
| Tiger Tattoo                                 | IIISOI          | 2021        | 9 X 12 111.      | letterpress print<br>hand painted                            | \$75.00      |
| Tiger Tattoo                                 | Illsol          | 2021        | 9 x 12 in.       | letterpress print                                            | \$75.00      |
| Keep it                                      | Tony Krol       | 2013        | 32.25 x 34 in.   | aerosol and photo<br>transfer on reclaimed<br>wood           | \$2,000.00   |
| Кеерік                                       |                 | 2013        | 52.25 X 54 III.  | acrylic and aerosol on                                       | φ2,000.00    |
| Flourescent Skull                            | Tony Krol       | 2021        | 23.5 x 18 in.    | used paint cans                                              | \$500.00     |
| _                                            |                 |             |                  | acrylic ink and watercolor on recycled                       |              |
| Рорру                                        | Michelle Sawyer | 2021        | 5 x 7 in.        | paper<br>acrylic ink and                                     | \$75.00      |
| Camellia                                     | Michelle Sawyer | 2021        | 5 x 7 in.        | watercolor on recycled paper                                 | \$75.00      |
| Cultivate                                    | Michelle Sawyer | 2019        | 4 x 3 ft.        | acrylic and ink on salvaged MDF                              | \$425.00     |