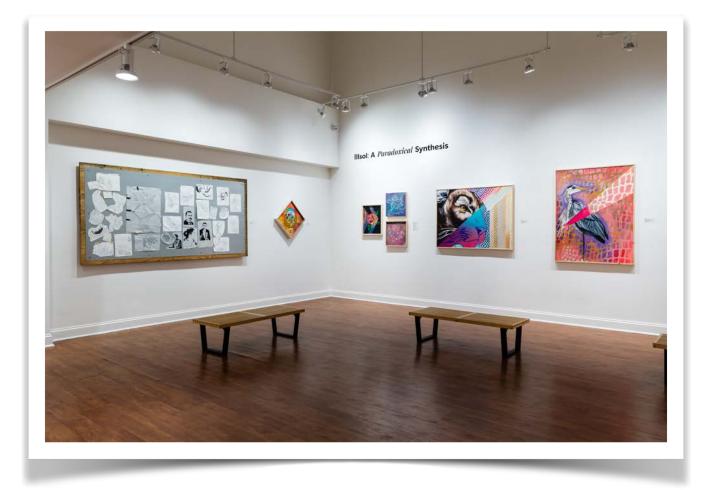

### MICHELLE SAWYER

CULTIVATE - acrylic and ink on salvaged MDF

\$425.00

ILLSOL Inner Vision \$400.00 20" x 20"

Panther Patterns acrylic and aerosol on canvas \$1250.00 48" x 36"

ILLSOL Heron & Gator \$1100.00 acrylic and aerosol on canvas 36" x 48"

ILLSOL Magnolia \$400.00 acrylic and aerosol on canvas 13.5 x 25.75 in.

Snook Survival

acrylic, colored pencil, aerosol on canvas

\$400.00

21.75 x 17.5 in.

ILLSOL Bird of Paradise acrylic and aerosol on canvas \$1400.00

## Illsol: A Paradoxical Synthesis | Aug. 16 - Sept. 23, 2021

| <u>Title</u>                                 | <u>Artist</u>   | <u>Year</u> | <u>Size</u>      | <u>Medium</u><br>acrylic and aerosol on                      | <u>Price</u> |
|----------------------------------------------|-----------------|-------------|------------------|--------------------------------------------------------------|--------------|
| Bird of Paradise                             | Illsol          | 2021        | 37 x 73 in.      | canvas<br>acrylic, colored pencil,                           | \$1,400.00   |
| Snook Survival                               | Illsol          | 2021        | 21.75 x 17.5 in. | aerosol on canvas                                            | \$400.00     |
| Magnolia                                     | Illsol          | 2021        | 13.5 x 25.75 in. | acrylic and aerosol on canvas                                | \$400.00     |
| Heron and Gators                             | Illsol          | 2021        | 37 x 49 in.      | acrylic and aerosol on<br>canvas                             |              |
| Panther Patterns                             | Illsol          | 2021        | 49 x 37 in.      | acrylic and aerosol on<br>canvas                             | \$1,750.00   |
| Shark Cluster                                | Illsol          | 2021        | 16 x 16 in.      | acrylic and aerosol on<br>wood                               | \$150.00     |
| Flower Cluster                               | Illsol          | 2021        | 17 x 17 in.      | acrylic and aerosol on wood                                  | \$150.00     |
| Psychedilic Rose                             | Illsol          | 2021        | 22 x 17.5 in.    | acrylic and aerosol on<br>canvas<br>acrylic, colored pencil, | \$200.00     |
| Inner Vision                                 | Illsol          | 2021        | 20 x 20 in.      | aerosol on canvas                                            | \$400.00     |
| Inflourescence                               | llisol          | 2021        | 18 x 24 in.      | hand embellished<br>screen print<br>hand embellished         | \$60.00      |
| Inflourescence                               | Illsol          | 2021        | 18 x 24 in.      | screen print                                                 | \$60.00      |
| Hope and Prayers<br>Leave Us Empty<br>Handed | Illsol          | 2018        | 19.5 x 25.5 in.  | acrylic, colored pencil,<br>aerosol on wood                  | \$1,500.00   |
| Tigor Tottoo                                 | Illsol          | 2021        | 9 x 12 in.       | hand painted                                                 | \$75.00      |
| Tiger Tattoo                                 | IIISOI          | 2021        | 9 X 12 111.      | letterpress print<br>hand painted                            | \$75.00      |
| Tiger Tattoo                                 | Illsol          | 2021        | 9 x 12 in.       | letterpress print                                            | \$75.00      |
| Keep it                                      | Tony Krol       | 2013        | 32.25 x 34 in.   | aerosol and photo<br>transfer on reclaimed<br>wood           | \$2,000.00   |
| Кеерік                                       |                 | 2013        | 52.25 X 54 III.  | acrylic and aerosol on                                       | φ2,000.00    |
| Flourescent Skull                            | Tony Krol       | 2021        | 23.5 x 18 in.    | used paint cans                                              | \$500.00     |
| _                                            |                 |             |                  | acrylic ink and watercolor on recycled                       |              |
| Рорру                                        | Michelle Sawyer | 2021        | 5 x 7 in.        | paper<br>acrylic ink and                                     | \$75.00      |
| Camellia                                     | Michelle Sawyer | 2021        | 5 x 7 in.        | watercolor on recycled paper                                 | \$75.00      |
| Cultivate                                    | Michelle Sawyer | 2019        | 4 x 3 ft.        | acrylic and ink on salvaged MDF                              | \$425.00     |