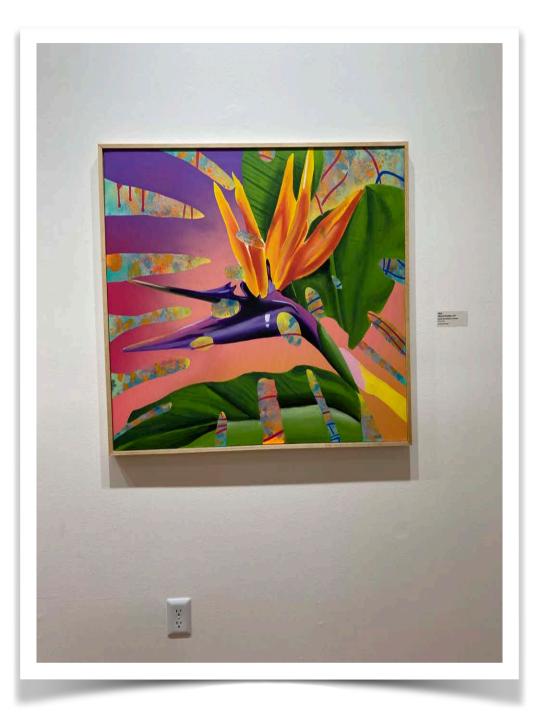

ILLSOL Magnolia \$400.00 acrylic and aerosol on canvas 13.5 x 25.75 in.

Snook Survival

acrylic, colored pencil, aerosol on canvas

\$400.00

21.75 x 17.5 in.

ILLSOL Bird of Paradise acrylic and aerosol on canvas \$1400.00

## Illsol: A Paradoxical Synthesis | Aug. 16 - Sept. 23, 2021

| <u>Title</u>                                 | <u>Artist</u>   | <u>Year</u> | <u>Size</u>      | <u>Medium</u><br>acrylic and aerosol on                      | <u>Price</u> |
|----------------------------------------------|-----------------|-------------|------------------|--------------------------------------------------------------|--------------|
| Bird of Paradise                             | Illsol          | 2021        | 37 x 73 in.      | canvas<br>acrylic, colored pencil,                           | \$1,400.00   |
| Snook Survival                               | Illsol          | 2021        | 21.75 x 17.5 in. | aerosol on canvas                                            | \$400.00     |
| Magnolia                                     | Illsol          | 2021        | 13.5 x 25.75 in. | acrylic and aerosol on canvas                                | \$400.00     |
| Heron and Gators                             | Illsol          | 2021        | 37 x 49 in.      | acrylic and aerosol on<br>canvas                             |              |
| Panther Patterns                             | Illsol          | 2021        | 49 x 37 in.      | acrylic and aerosol on<br>canvas                             | \$1,750.00   |
| Shark Cluster                                | Illsol          | 2021        | 16 x 16 in.      | acrylic and aerosol on<br>wood                               | \$150.00     |
| Flower Cluster                               | Illsol          | 2021        | 17 x 17 in.      | acrylic and aerosol on wood                                  | \$150.00     |
| Psychedilic Rose                             | Illsol          | 2021        | 22 x 17.5 in.    | acrylic and aerosol on<br>canvas<br>acrylic, colored pencil, | \$200.00     |
| Inner Vision                                 | Illsol          | 2021        | 20 x 20 in.      | aerosol on canvas                                            | \$400.00     |
| Inflourescence                               | llisol          | 2021        | 18 x 24 in.      | hand embellished<br>screen print<br>hand embellished         | \$60.00      |
| Inflourescence                               | Illsol          | 2021        | 18 x 24 in.      | screen print                                                 | \$60.00      |
| Hope and Prayers<br>Leave Us Empty<br>Handed | Illsol          | 2018        | 19.5 x 25.5 in.  | acrylic, colored pencil,<br>aerosol on wood                  | \$1,500.00   |
| Tigor Tottoo                                 | Illsol          | 2021        | 9 x 12 in.       | hand painted                                                 | \$75.00      |
| Tiger Tattoo                                 | IIISOI          | 2021        | 9 X 12 111.      | letterpress print<br>hand painted                            | \$75.00      |
| Tiger Tattoo                                 | Illsol          | 2021        | 9 x 12 in.       | letterpress print                                            | \$75.00      |
| Keep it                                      | Tony Krol       | 2013        | 32.25 x 34 in.   | aerosol and photo<br>transfer on reclaimed<br>wood           | \$2,000.00   |
| Кеерік                                       |                 | 2013        | 52.25 X 54 III.  | acrylic and aerosol on                                       | φ2,000.00    |
| Flourescent Skull                            | Tony Krol       | 2021        | 23.5 x 18 in.    | used paint cans                                              | \$500.00     |
| _                                            |                 |             |                  | acrylic ink and watercolor on recycled                       |              |
| Рорру                                        | Michelle Sawyer | 2021        | 5 x 7 in.        | paper<br>acrylic ink and                                     | \$75.00      |
| Camellia                                     | Michelle Sawyer | 2021        | 5 x 7 in.        | watercolor on recycled paper                                 | \$75.00      |
| Cultivate                                    | Michelle Sawyer | 2019        | 4 x 3 ft.        | acrylic and ink on salvaged MDF                              | \$425.00     |