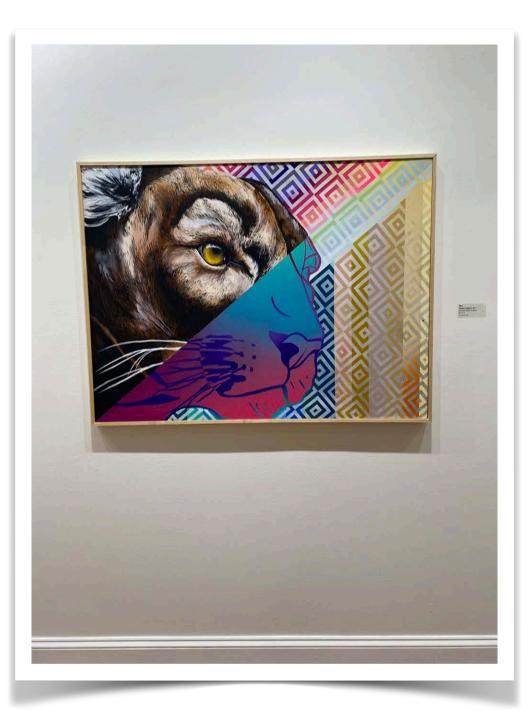

### MICHELLE SAWYER

CULTIVATE - acrylic and ink on salvaged MDF

\$425.00

ILLSOL Inner Vision \$400.00 20" x 20"

Panther Patterns acrylic and aerosol on canvas \$1250.00 48" x 36"

ILLSOL Heron & Gator \$1100.00 acrylic and aerosol on canvas 36" x 48"

## Illsol: A Paradoxical Synthesis | Aug. 16 - Sept. 23, 2021

| <u>Title</u>                                 | <u>Artist</u>   | <u>Year</u> | <u>Size</u>      | <u>Medium</u><br>acrylic and aerosol on                      | <u>Price</u> |
|----------------------------------------------|-----------------|-------------|------------------|--------------------------------------------------------------|--------------|
| Bird of Paradise                             | Illsol          | 2021        | 37 x 73 in.      | canvas<br>acrylic, colored pencil,                           | \$1,400.00   |
| Snook Survival                               | Illsol          | 2021        | 21.75 x 17.5 in. | aerosol on canvas                                            | \$400.00     |
| Magnolia                                     | Illsol          | 2021        | 13.5 x 25.75 in. | acrylic and aerosol on canvas                                | \$400.00     |
| Heron and Gators                             | Illsol          | 2021        | 37 x 49 in.      | acrylic and aerosol on<br>canvas                             |              |
| Panther Patterns                             | Illsol          | 2021        | 49 x 37 in.      | acrylic and aerosol on<br>canvas                             | \$1,750.00   |
| Shark Cluster                                | Illsol          | 2021        | 16 x 16 in.      | acrylic and aerosol on<br>wood                               | \$150.00     |
| Flower Cluster                               | Illsol          | 2021        | 17 x 17 in.      | acrylic and aerosol on wood                                  | \$150.00     |
| Psychedilic Rose                             | Illsol          | 2021        | 22 x 17.5 in.    | acrylic and aerosol on<br>canvas<br>acrylic, colored pencil, | \$200.00     |
| Inner Vision                                 | Illsol          | 2021        | 20 x 20 in.      | aerosol on canvas                                            | \$400.00     |
| Inflourescence                               | llisol          | 2021        | 18 x 24 in.      | hand embellished<br>screen print<br>hand embellished         | \$60.00      |
| Inflourescence                               | Illsol          | 2021        | 18 x 24 in.      | screen print                                                 | \$60.00      |
| Hope and Prayers<br>Leave Us Empty<br>Handed | Illsol          | 2018        | 19.5 x 25.5 in.  | acrylic, colored pencil,<br>aerosol on wood                  | \$1,500.00   |
| Tigor Tottoo                                 | Illsol          | 2021        | 9 x 12 in.       | hand painted                                                 | \$75.00      |
| Tiger Tattoo                                 | IIISOI          | 2021        | 9 X 12 111.      | letterpress print<br>hand painted                            | \$75.00      |
| Tiger Tattoo                                 | Illsol          | 2021        | 9 x 12 in.       | letterpress print                                            | \$75.00      |
| Keep it                                      | Tony Krol       | 2013        | 32.25 x 34 in.   | aerosol and photo<br>transfer on reclaimed<br>wood           | \$2,000.00   |
| Кеерік                                       |                 | 2013        | 52.25 X 54 III.  | acrylic and aerosol on                                       | φ2,000.00    |
| Flourescent Skull                            | Tony Krol       | 2021        | 23.5 x 18 in.    | used paint cans                                              | \$500.00     |
| _                                            |                 |             |                  | acrylic ink and watercolor on recycled                       |              |
| Рорру                                        | Michelle Sawyer | 2021        | 5 x 7 in.        | paper<br>acrylic ink and                                     | \$75.00      |
| Camellia                                     | Michelle Sawyer | 2021        | 5 x 7 in.        | watercolor on recycled paper                                 | \$75.00      |
| Cultivate                                    | Michelle Sawyer | 2019        | 4 x 3 ft.        | acrylic and ink on salvaged MDF                              | \$425.00     |