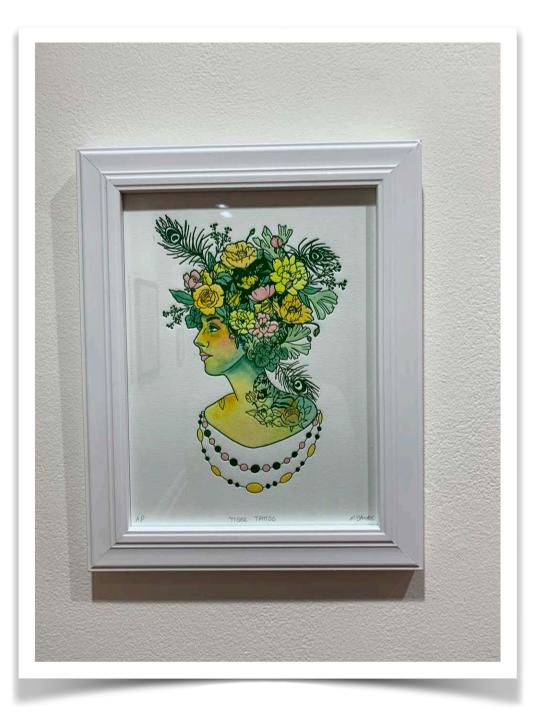

37 x 37 in.

Keep Digging

Aerosol, Krink marker, and Posca Marker on weathered Spray Cans

\$500.00

23.5 x 18 in.

Michelle Sawyer Tiger Tattoo Hand painted letterpress print \$75.00 9 x 12 in.

Tony Krol

Keep it Fresh

## Illsol: A Paradoxical Synthesis | Aug. 16 - Sept. 23, 2021

| <u>Title</u>                                 | <u>Artist</u>   | <u>Year</u> | <u>Size</u>      | <u>Medium</u><br>acrylic and aerosol on                      | <u>Price</u> |
|----------------------------------------------|-----------------|-------------|------------------|--------------------------------------------------------------|--------------|
| Bird of Paradise                             | Illsol          | 2021        | 37 x 73 in.      | canvas<br>acrylic, colored pencil,                           | \$1,400.00   |
| Snook Survival                               | Illsol          | 2021        | 21.75 x 17.5 in. | aerosol on canvas                                            | \$400.00     |
| Magnolia                                     | Illsol          | 2021        | 13.5 x 25.75 in. | acrylic and aerosol on canvas                                | \$400.00     |
| Heron and Gators                             | Illsol          | 2021        | 37 x 49 in.      | acrylic and aerosol on<br>canvas                             |              |
| Panther Patterns                             | Illsol          | 2021        | 49 x 37 in.      | acrylic and aerosol on<br>canvas                             | \$1,750.00   |
| Shark Cluster                                | Illsol          | 2021        | 16 x 16 in.      | acrylic and aerosol on<br>wood                               | \$150.00     |
| Flower Cluster                               | Illsol          | 2021        | 17 x 17 in.      | acrylic and aerosol on wood                                  | \$150.00     |
| Psychedilic Rose                             | Illsol          | 2021        | 22 x 17.5 in.    | acrylic and aerosol on<br>canvas<br>acrylic, colored pencil, | \$200.00     |
| Inner Vision                                 | Illsol          | 2021        | 20 x 20 in.      | aerosol on canvas                                            | \$400.00     |
| Inflourescence                               | llisol          | 2021        | 18 x 24 in.      | hand embellished<br>screen print<br>hand embellished         | \$60.00      |
| Inflourescence                               | Illsol          | 2021        | 18 x 24 in.      | screen print                                                 | \$60.00      |
| Hope and Prayers<br>Leave Us Empty<br>Handed | Illsol          | 2018        | 19.5 x 25.5 in.  | acrylic, colored pencil,<br>aerosol on wood                  | \$1,500.00   |
| Tigor Tottoo                                 | Illsol          | 2021        | 9 x 12 in.       | hand painted                                                 | \$75.00      |
| Tiger Tattoo                                 | IIISOI          | 2021        | 9 X 12 111.      | letterpress print<br>hand painted                            | \$75.00      |
| Tiger Tattoo                                 | Illsol          | 2021        | 9 x 12 in.       | letterpress print                                            | \$75.00      |
| Keep it                                      | Tony Krol       | 2013        | 32.25 x 34 in.   | aerosol and photo<br>transfer on reclaimed<br>wood           | \$2,000.00   |
| Кеерік                                       |                 | 2013        | 52.25 X 54 III.  | acrylic and aerosol on                                       | φ2,000.00    |
| Flourescent Skull                            | Tony Krol       | 2021        | 23.5 x 18 in.    | used paint cans                                              | \$500.00     |
| _                                            |                 |             |                  | acrylic ink and watercolor on recycled                       |              |
| Рорру                                        | Michelle Sawyer | 2021        | 5 x 7 in.        | paper<br>acrylic ink and                                     | \$75.00      |
| Camellia                                     | Michelle Sawyer | 2021        | 5 x 7 in.        | watercolor on recycled paper                                 | \$75.00      |
| Cultivate                                    | Michelle Sawyer | 2019        | 4 x 3 ft.        | acrylic and ink on salvaged MDF                              | \$425.00     |