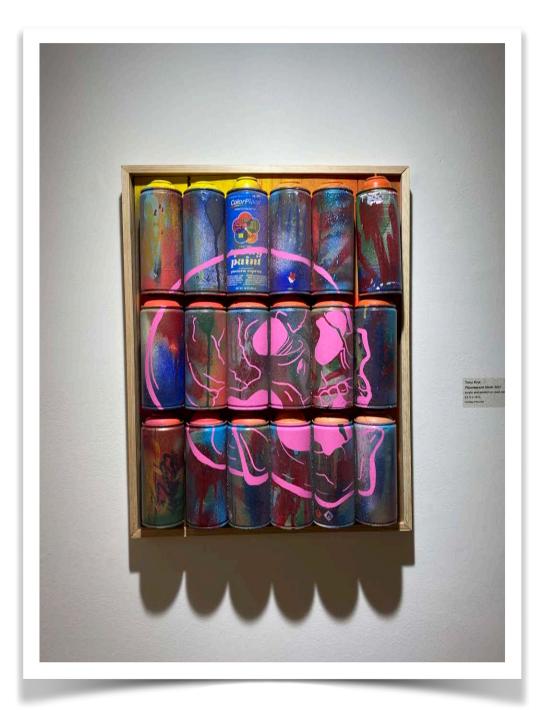

37 x 37 in.

Keep Digging

Aerosol, Krink marker, and Posca Marker on weathered Spray Cans

\$500.00

23.5 x 18 in.

Michelle Sawyer Tiger Tattoo Hand painted letterpress print \$75.00 9 x 12 in.

Tony Krol

Keep it Fresh

## Illsol: A Paradoxical Synthesis | Aug. 16 - Sept. 23, 2021

| <u>Title</u>                                 | <u>Artist</u>   | <u>Year</u> | <u>Size</u>      | <u>Medium</u><br>acrylic and aerosol on                      | <u>Price</u> |
|----------------------------------------------|-----------------|-------------|------------------|--------------------------------------------------------------|--------------|
| Bird of Paradise                             | Illsol          | 2021        | 37 x 73 in.      | canvas<br>acrylic, colored pencil,                           | \$1,400.00   |
| Snook Survival                               | Illsol          | 2021        | 21.75 x 17.5 in. | aerosol on canvas                                            | \$400.00     |
| Magnolia                                     | Illsol          | 2021        | 13.5 x 25.75 in. | acrylic and aerosol on canvas                                | \$400.00     |
| Heron and Gators                             | Illsol          | 2021        | 37 x 49 in.      | acrylic and aerosol on<br>canvas                             |              |
| Panther Patterns                             | Illsol          | 2021        | 49 x 37 in.      | acrylic and aerosol on<br>canvas                             | \$1,750.00   |
| Shark Cluster                                | Illsol          | 2021        | 16 x 16 in.      | acrylic and aerosol on<br>wood                               | \$150.00     |
| Flower Cluster                               | Illsol          | 2021        | 17 x 17 in.      | acrylic and aerosol on wood                                  | \$150.00     |
| Psychedilic Rose                             | Illsol          | 2021        | 22 x 17.5 in.    | acrylic and aerosol on<br>canvas<br>acrylic, colored pencil, | \$200.00     |
| Inner Vision                                 | Illsol          | 2021        | 20 x 20 in.      | aerosol on canvas                                            | \$400.00     |
| Inflourescence                               | llisol          | 2021        | 18 x 24 in.      | hand embellished<br>screen print<br>hand embellished         | \$60.00      |
| Inflourescence                               | Illsol          | 2021        | 18 x 24 in.      | screen print                                                 | \$60.00      |
| Hope and Prayers<br>Leave Us Empty<br>Handed | Illsol          | 2018        | 19.5 x 25.5 in.  | acrylic, colored pencil,<br>aerosol on wood                  | \$1,500.00   |
| Tigor Tottoo                                 | Illsol          | 2021        | 9 x 12 in.       | hand painted                                                 | \$75.00      |
| Tiger Tattoo                                 | IIISOI          | 2021        | 9 X 12 111.      | letterpress print<br>hand painted                            | \$75.00      |
| Tiger Tattoo                                 | Illsol          | 2021        | 9 x 12 in.       | letterpress print                                            | \$75.00      |
| Keep it                                      | Tony Krol       | 2013        | 32.25 x 34 in.   | aerosol and photo<br>transfer on reclaimed<br>wood           | \$2,000.00   |
| Кеерік                                       |                 | 2013        | 52.25 X 54 III.  | acrylic and aerosol on                                       | φ2,000.00    |
| Flourescent Skull                            | Tony Krol       | 2021        | 23.5 x 18 in.    | used paint cans                                              | \$500.00     |
| _                                            |                 |             |                  | acrylic ink and watercolor on recycled                       |              |
| Рорру                                        | Michelle Sawyer | 2021        | 5 x 7 in.        | paper<br>acrylic ink and                                     | \$75.00      |
| Camellia                                     | Michelle Sawyer | 2021        | 5 x 7 in.        | watercolor on recycled paper                                 | \$75.00      |
| Cultivate                                    | Michelle Sawyer | 2019        | 4 x 3 ft.        | acrylic and ink on salvaged MDF                              | \$425.00     |