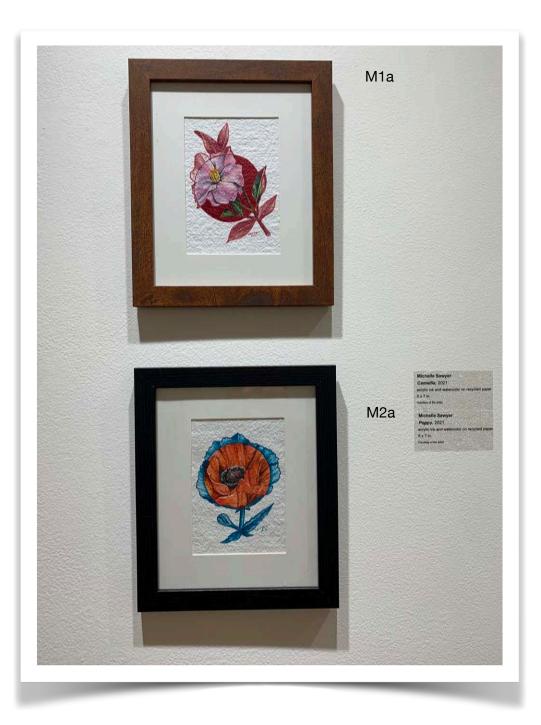

## MICHELLE SAWYER

M1a. Poppy - \$75 M2a. Camilla - \$75

5x7" ea

Inflorescence Prints -

An edition of 45 embellished prints, all unique - these can be found through Mergeculture Gallery:

https://mergeculture.com/ product-category/ inflorescence/

## Illsol: A Paradoxical Synthesis | Aug. 16 - Sept. 23, 2021

| <u>Title</u>                                 | <u>Artist</u>   | <u>Year</u> | <u>Size</u>      | <u>Medium</u><br>acrylic and aerosol on                      | <u>Price</u> |
|----------------------------------------------|-----------------|-------------|------------------|--------------------------------------------------------------|--------------|
| Bird of Paradise                             | Illsol          | 2021        | 37 x 73 in.      | canvas<br>acrylic, colored pencil,                           | \$1,400.00   |
| Snook Survival                               | Illsol          | 2021        | 21.75 x 17.5 in. | aerosol on canvas                                            | \$400.00     |
| Magnolia                                     | Illsol          | 2021        | 13.5 x 25.75 in. | acrylic and aerosol on canvas                                | \$400.00     |
| Heron and Gators                             | Illsol          | 2021        | 37 x 49 in.      | acrylic and aerosol on<br>canvas                             |              |
| Panther Patterns                             | Illsol          | 2021        | 49 x 37 in.      | acrylic and aerosol on<br>canvas                             | \$1,750.00   |
| Shark Cluster                                | Illsol          | 2021        | 16 x 16 in.      | acrylic and aerosol on<br>wood                               | \$150.00     |
| Flower Cluster                               | Illsol          | 2021        | 17 x 17 in.      | acrylic and aerosol on wood                                  | \$150.00     |
| Psychedilic Rose                             | Illsol          | 2021        | 22 x 17.5 in.    | acrylic and aerosol on<br>canvas<br>acrylic, colored pencil, | \$200.00     |
| Inner Vision                                 | Illsol          | 2021        | 20 x 20 in.      | aerosol on canvas                                            | \$400.00     |
| Inflourescence                               | llisol          | 2021        | 18 x 24 in.      | hand embellished<br>screen print<br>hand embellished         | \$60.00      |
| Inflourescence                               | Illsol          | 2021        | 18 x 24 in.      | screen print                                                 | \$60.00      |
| Hope and Prayers<br>Leave Us Empty<br>Handed | Illsol          | 2018        | 19.5 x 25.5 in.  | acrylic, colored pencil,<br>aerosol on wood                  | \$1,500.00   |
| Tigor Tottoo                                 | Illsol          | 2021        | 9 x 12 in.       | hand painted                                                 | \$75.00      |
| Tiger Tattoo                                 | IIISOI          | 2021        | 9 X 12 111.      | letterpress print<br>hand painted                            | \$75.00      |
| Tiger Tattoo                                 | Illsol          | 2021        | 9 x 12 in.       | letterpress print                                            | \$75.00      |
| Keep it                                      | Tony Krol       | 2013        | 32.25 x 34 in.   | aerosol and photo<br>transfer on reclaimed<br>wood           | \$2,000.00   |
| Кеерік                                       |                 | 2013        | 52.25 X 54 III.  | acrylic and aerosol on                                       | φ2,000.00    |
| Flourescent Skull                            | Tony Krol       | 2021        | 23.5 x 18 in.    | used paint cans                                              | \$500.00     |
| _                                            |                 |             |                  | acrylic ink and watercolor on recycled                       |              |
| Рорру                                        | Michelle Sawyer | 2021        | 5 x 7 in.        | paper<br>acrylic ink and                                     | \$75.00      |
| Camellia                                     | Michelle Sawyer | 2021        | 5 x 7 in.        | watercolor on recycled paper                                 | \$75.00      |
| Cultivate                                    | Michelle Sawyer | 2019        | 4 x 3 ft.        | acrylic and ink on salvaged MDF                              | \$425.00     |