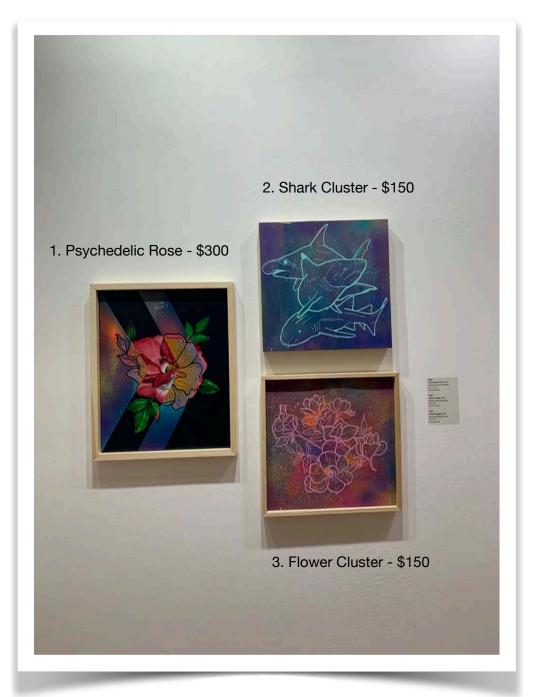

ILLSOL - A Paradoxical Synthesis on display at Gallery 114 - HCC YBOR CITY CAMPUS

EXCLUSIVE PRE-COLLECTOR INVITE CATALOG. 9.14 info@illsol.com

ILLSOL

- 1. Psychedelic Rose \$300
- 2. Shark Cluster \$150
- 3. Flower Cluster \$150

## Illsol: A Paradoxical Synthesis | Aug. 16 - Sept. 23, 2021

| <u>Title</u>                                 | <u>Artist</u>   | <u>Year</u> | <u>Size</u>      | <u>Medium</u><br>acrylic and aerosol on                      | <u>Price</u> |
|----------------------------------------------|-----------------|-------------|------------------|--------------------------------------------------------------|--------------|
| Bird of Paradise                             | Illsol          | 2021        | 37 x 73 in.      | canvas<br>acrylic, colored pencil,                           | \$1,400.00   |
| Snook Survival                               | Illsol          | 2021        | 21.75 x 17.5 in. | aerosol on canvas                                            | \$400.00     |
| Magnolia                                     | Illsol          | 2021        | 13.5 x 25.75 in. | acrylic and aerosol on canvas                                | \$400.00     |
| Heron and Gators                             | Illsol          | 2021        | 37 x 49 in.      | acrylic and aerosol on<br>canvas                             |              |
| Panther Patterns                             | Illsol          | 2021        | 49 x 37 in.      | acrylic and aerosol on<br>canvas                             | \$1,750.00   |
| Shark Cluster                                | Illsol          | 2021        | 16 x 16 in.      | acrylic and aerosol on<br>wood                               | \$150.00     |
| Flower Cluster                               | Illsol          | 2021        | 17 x 17 in.      | acrylic and aerosol on wood                                  | \$150.00     |
| Psychedilic Rose                             | Illsol          | 2021        | 22 x 17.5 in.    | acrylic and aerosol on<br>canvas<br>acrylic, colored pencil, | \$200.00     |
| Inner Vision                                 | Illsol          | 2021        | 20 x 20 in.      | aerosol on canvas                                            | \$400.00     |
| Inflourescence                               | llisol          | 2021        | 18 x 24 in.      | hand embellished<br>screen print<br>hand embellished         | \$60.00      |
| Inflourescence                               | Illsol          | 2021        | 18 x 24 in.      | screen print                                                 | \$60.00      |
| Hope and Prayers<br>Leave Us Empty<br>Handed | Illsol          | 2018        | 19.5 x 25.5 in.  | acrylic, colored pencil,<br>aerosol on wood                  | \$1,500.00   |
| Tigor Tottoo                                 | Illsol          | 2021        | 9 x 12 in.       | hand painted                                                 | \$75.00      |
| Tiger Tattoo                                 | IIISOI          | 2021        | 9 X 12 111.      | letterpress print<br>hand painted                            | \$75.00      |
| Tiger Tattoo                                 | Illsol          | 2021        | 9 x 12 in.       | letterpress print                                            | \$75.00      |
| Keep it                                      | Tony Krol       | 2013        | 32.25 x 34 in.   | aerosol and photo<br>transfer on reclaimed<br>wood           | \$2,000.00   |
| Кеерік                                       |                 | 2013        | 52.25 X 54 III.  | acrylic and aerosol on                                       | φ2,000.00    |
| Flourescent Skull                            | Tony Krol       | 2021        | 23.5 x 18 in.    | used paint cans                                              | \$500.00     |
| _                                            |                 |             |                  | acrylic ink and watercolor on recycled                       |              |
| Рорру                                        | Michelle Sawyer | 2021        | 5 x 7 in.        | paper<br>acrylic ink and                                     | \$75.00      |
| Camellia                                     | Michelle Sawyer | 2021        | 5 x 7 in.        | watercolor on recycled paper                                 | \$75.00      |
| Cultivate                                    | Michelle Sawyer | 2019        | 4 x 3 ft.        | acrylic and ink on salvaged MDF                              | \$425.00     |