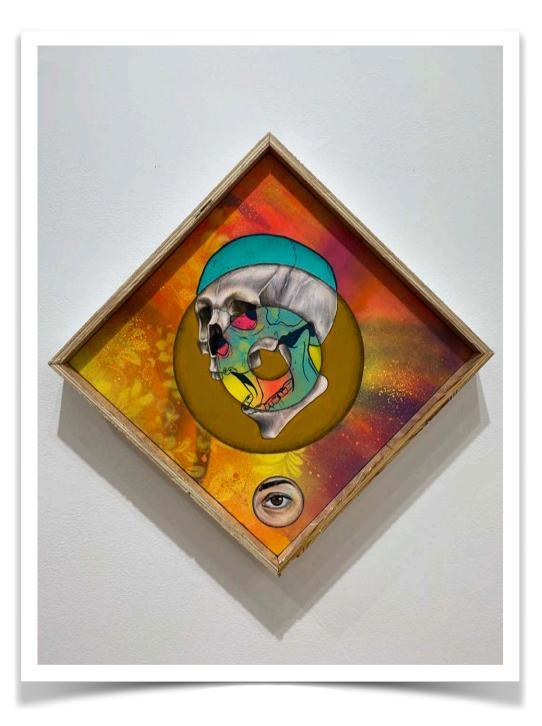

37 x 37 in.

Keep Digging

Aerosol, Krink marker, and Posca Marker on weathered Spray Cans

\$500.00

23.5 x 18 in.

Michelle Sawyer Tiger Tattoo Hand painted letterpress print \$75.00 9 x 12 in.

Tony Krol

Keep it Fresh

## Illsol: A Paradoxical Synthesis | Aug. 16 - Sept. 23, 2021

| <u>Title</u>                                 | <u>Artist</u>   | <u>Year</u> | <u>Size</u>      | <u>Medium</u><br>acrylic and aerosol on                      | <u>Price</u> |
|----------------------------------------------|-----------------|-------------|------------------|--------------------------------------------------------------|--------------|
| Bird of Paradise                             | Illsol          | 2021        | 37 x 73 in.      | canvas<br>acrylic, colored pencil,                           | \$1,400.00   |
| Snook Survival                               | Illsol          | 2021        | 21.75 x 17.5 in. | aerosol on canvas                                            | \$400.00     |
| Magnolia                                     | Illsol          | 2021        | 13.5 x 25.75 in. | acrylic and aerosol on canvas                                | \$400.00     |
| Heron and Gators                             | Illsol          | 2021        | 37 x 49 in.      | acrylic and aerosol on<br>canvas                             |              |
| Panther Patterns                             | Illsol          | 2021        | 49 x 37 in.      | acrylic and aerosol on<br>canvas                             | \$1,750.00   |
| Shark Cluster                                | Illsol          | 2021        | 16 x 16 in.      | acrylic and aerosol on<br>wood                               | \$150.00     |
| Flower Cluster                               | Illsol          | 2021        | 17 x 17 in.      | acrylic and aerosol on wood                                  | \$150.00     |
| Psychedilic Rose                             | Illsol          | 2021        | 22 x 17.5 in.    | acrylic and aerosol on<br>canvas<br>acrylic, colored pencil, | \$200.00     |
| Inner Vision                                 | Illsol          | 2021        | 20 x 20 in.      | aerosol on canvas                                            | \$400.00     |
| Inflourescence                               | llisol          | 2021        | 18 x 24 in.      | hand embellished<br>screen print<br>hand embellished         | \$60.00      |
| Inflourescence                               | Illsol          | 2021        | 18 x 24 in.      | screen print                                                 | \$60.00      |
| Hope and Prayers<br>Leave Us Empty<br>Handed | Illsol          | 2018        | 19.5 x 25.5 in.  | acrylic, colored pencil,<br>aerosol on wood                  | \$1,500.00   |
| Tigor Tottoo                                 | Illsol          | 2021        | 9 x 12 in.       | hand painted                                                 | \$75.00      |
| Tiger Tattoo                                 | IIISOI          | 2021        | 9 X 12 111.      | letterpress print<br>hand painted                            | \$75.00      |
| Tiger Tattoo                                 | Illsol          | 2021        | 9 x 12 in.       | letterpress print                                            | \$75.00      |
| Keep it                                      | Tony Krol       | 2013        | 32.25 x 34 in.   | aerosol and photo<br>transfer on reclaimed<br>wood           | \$2,000.00   |
| Кеерік                                       |                 | 2013        | 52.25 X 54 III.  | acrylic and aerosol on                                       | φ2,000.00    |
| Flourescent Skull                            | Tony Krol       | 2021        | 23.5 x 18 in.    | used paint cans                                              | \$500.00     |
| _                                            |                 |             |                  | acrylic ink and watercolor on recycled                       |              |
| Рорру                                        | Michelle Sawyer | 2021        | 5 x 7 in.        | paper<br>acrylic ink and                                     | \$75.00      |
| Camellia                                     | Michelle Sawyer | 2021        | 5 x 7 in.        | watercolor on recycled paper                                 | \$75.00      |
| Cultivate                                    | Michelle Sawyer | 2019        | 4 x 3 ft.        | acrylic and ink on salvaged MDF                              | \$425.00     |