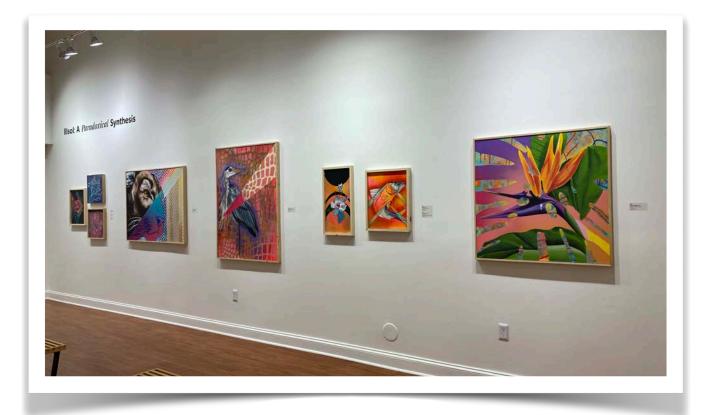

### MICHELLE SAWYER

CULTIVATE - acrylic and ink on salvaged MDF

\$425.00

ILLSOL Inner Vision \$400.00 20" x 20"

Panther Patterns acrylic and aerosol on canvas \$1250.00 48" x 36"

ILLSOL Heron & Gator \$1100.00 acrylic and aerosol on canvas 36" x 48"

ILLSOL Magnolia \$400.00 acrylic and aerosol on canvas 13.5 x 25.75 in.

Snook Survival

acrylic, colored pencil, aerosol on canvas

\$400.00

21.75 x 17.5 in.

ILLSOL Bird of Paradise acrylic and aerosol on canvas \$1400.00

## Illsol: A Paradoxical Synthesis | Aug. 16 - Sept. 23, 2021

| <u>Title</u>                                 | <u>Artist</u>   | <u>Year</u> | <u>Size</u>      | <u>Medium</u><br>acrylic and aerosol on                      | <u>Price</u> |
|----------------------------------------------|-----------------|-------------|------------------|--------------------------------------------------------------|--------------|
| Bird of Paradise                             | Illsol          | 2021        | 37 x 73 in.      | canvas<br>acrylic, colored pencil,                           | \$1,400.00   |
| Snook Survival                               | Illsol          | 2021        | 21.75 x 17.5 in. | aerosol on canvas                                            | \$400.00     |
| Magnolia                                     | Illsol          | 2021        | 13.5 x 25.75 in. | acrylic and aerosol on canvas                                | \$400.00     |
| Heron and Gators                             | Illsol          | 2021        | 37 x 49 in.      | acrylic and aerosol on<br>canvas                             |              |
| Panther Patterns                             | Illsol          | 2021        | 49 x 37 in.      | acrylic and aerosol on<br>canvas                             | \$1,750.00   |
| Shark Cluster                                | Illsol          | 2021        | 16 x 16 in.      | acrylic and aerosol on<br>wood                               | \$150.00     |
| Flower Cluster                               | Illsol          | 2021        | 17 x 17 in.      | acrylic and aerosol on wood                                  | \$150.00     |
| Psychedilic Rose                             | Illsol          | 2021        | 22 x 17.5 in.    | acrylic and aerosol on<br>canvas<br>acrylic, colored pencil, | \$200.00     |
| Inner Vision                                 | Illsol          | 2021        | 20 x 20 in.      | aerosol on canvas                                            | \$400.00     |
| Inflourescence                               | llisol          | 2021        | 18 x 24 in.      | hand embellished<br>screen print<br>hand embellished         | \$60.00      |
| Inflourescence                               | Illsol          | 2021        | 18 x 24 in.      | screen print                                                 | \$60.00      |
| Hope and Prayers<br>Leave Us Empty<br>Handed | Illsol          | 2018        | 19.5 x 25.5 in.  | acrylic, colored pencil,<br>aerosol on wood                  | \$1,500.00   |
| Tigor Tottoo                                 | Illsol          | 2021        | 9 x 12 in.       | hand painted                                                 | \$75.00      |
| Tiger Tattoo                                 | IIISOI          | 2021        | 9 X 12 111.      | letterpress print<br>hand painted                            | \$75.00      |
| Tiger Tattoo                                 | Illsol          | 2021        | 9 x 12 in.       | letterpress print                                            | \$75.00      |
| Keep it                                      | Tony Krol       | 2013        | 32.25 x 34 in.   | aerosol and photo<br>transfer on reclaimed<br>wood           | \$2,000.00   |
| Кеерік                                       |                 | 2013        | 52.25 X 54 III.  | acrylic and aerosol on                                       | φ2,000.00    |
| Flourescent Skull                            | Tony Krol       | 2021        | 23.5 x 18 in.    | used paint cans                                              | \$500.00     |
| _                                            |                 |             |                  | acrylic ink and watercolor on recycled                       |              |
| Рорру                                        | Michelle Sawyer | 2021        | 5 x 7 in.        | paper<br>acrylic ink and                                     | \$75.00      |
| Camellia                                     | Michelle Sawyer | 2021        | 5 x 7 in.        | watercolor on recycled paper                                 | \$75.00      |
| Cultivate                                    | Michelle Sawyer | 2019        | 4 x 3 ft.        | acrylic and ink on salvaged MDF                              | \$425.00     |