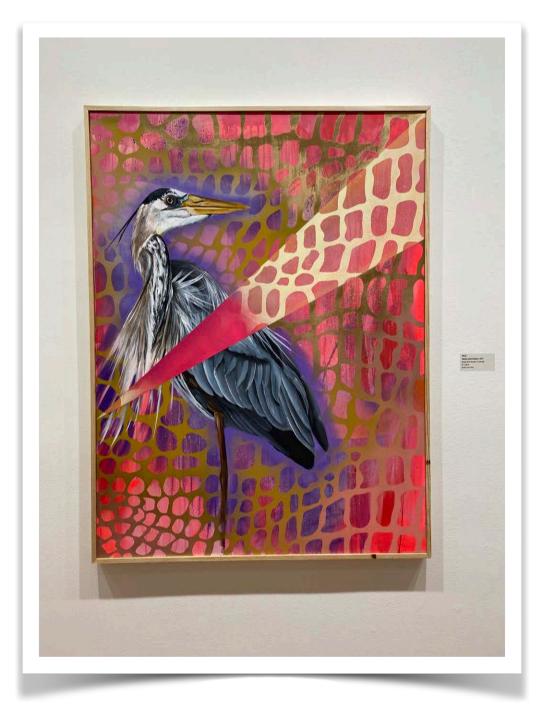

### MICHELLE SAWYER

CULTIVATE - acrylic and ink on salvaged MDF

\$425.00

ILLSOL Inner Vision \$400.00 20" x 20"

Panther Patterns acrylic and aerosol on canvas \$1250.00 48" x 36"

ILLSOL Heron & Gator \$1100.00 acrylic and aerosol on canvas 36" x 48"

## Illsol: A Paradoxical Synthesis | Aug. 16 - Sept. 23, 2021

| <u>Title</u>                                 | <u>Artist</u>   | <u>Year</u> | <u>Size</u>      | <u>Medium</u><br>acrylic and aerosol on                      | <u>Price</u> |
|----------------------------------------------|-----------------|-------------|------------------|--------------------------------------------------------------|--------------|
| Bird of Paradise                             | Illsol          | 2021        | 37 x 73 in.      | canvas<br>acrylic, colored pencil,                           | \$1,400.00   |
| Snook Survival                               | Illsol          | 2021        | 21.75 x 17.5 in. | aerosol on canvas                                            | \$400.00     |
| Magnolia                                     | Illsol          | 2021        | 13.5 x 25.75 in. | acrylic and aerosol on canvas                                | \$400.00     |
| Heron and Gators                             | Illsol          | 2021        | 37 x 49 in.      | acrylic and aerosol on<br>canvas                             |              |
| Panther Patterns                             | Illsol          | 2021        | 49 x 37 in.      | acrylic and aerosol on<br>canvas                             | \$1,750.00   |
| Shark Cluster                                | Illsol          | 2021        | 16 x 16 in.      | acrylic and aerosol on<br>wood                               | \$150.00     |
| Flower Cluster                               | Illsol          | 2021        | 17 x 17 in.      | acrylic and aerosol on wood                                  | \$150.00     |
| Psychedilic Rose                             | Illsol          | 2021        | 22 x 17.5 in.    | acrylic and aerosol on<br>canvas<br>acrylic, colored pencil, | \$200.00     |
| Inner Vision                                 | Illsol          | 2021        | 20 x 20 in.      | aerosol on canvas                                            | \$400.00     |
| Inflourescence                               | llisol          | 2021        | 18 x 24 in.      | hand embellished<br>screen print<br>hand embellished         | \$60.00      |
| Inflourescence                               | Illsol          | 2021        | 18 x 24 in.      | screen print                                                 | \$60.00      |
| Hope and Prayers<br>Leave Us Empty<br>Handed | Illsol          | 2018        | 19.5 x 25.5 in.  | acrylic, colored pencil,<br>aerosol on wood                  | \$1,500.00   |
| Tigor Tottoo                                 | Illsol          | 2021        | 9 x 12 in.       | hand painted                                                 | \$75.00      |
| Tiger Tattoo                                 | IIISOI          | 2021        | 9 X 12 111.      | letterpress print<br>hand painted                            | \$75.00      |
| Tiger Tattoo                                 | Illsol          | 2021        | 9 x 12 in.       | letterpress print                                            | \$75.00      |
| Keep it                                      | Tony Krol       | 2013        | 32.25 x 34 in.   | aerosol and photo<br>transfer on reclaimed<br>wood           | \$2,000.00   |
| Кеерік                                       |                 | 2013        | 52.25 X 54 III.  | acrylic and aerosol on                                       | φ2,000.00    |
| Flourescent Skull                            | Tony Krol       | 2021        | 23.5 x 18 in.    | used paint cans                                              | \$500.00     |
| _                                            |                 |             |                  | acrylic ink and watercolor on recycled                       |              |
| Рорру                                        | Michelle Sawyer | 2021        | 5 x 7 in.        | paper<br>acrylic ink and                                     | \$75.00      |
| Camellia                                     | Michelle Sawyer | 2021        | 5 x 7 in.        | watercolor on recycled paper                                 | \$75.00      |
| Cultivate                                    | Michelle Sawyer | 2019        | 4 x 3 ft.        | acrylic and ink on salvaged MDF                              | \$425.00     |