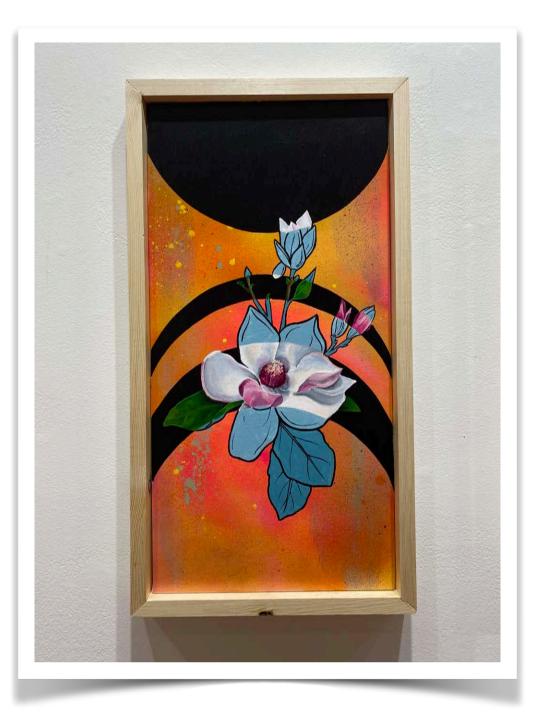

ILLSOL Magnolia \$400.00 acrylic and aerosol on canvas 13.5 x 25.75 in.

Snook Survival

acrylic, colored pencil, aerosol on canvas

\$400.00

21.75 x 17.5 in.

ILLSOL Bird of Paradise acrylic and aerosol on canvas \$1400.00

## Illsol: A Paradoxical Synthesis | Aug. 16 - Sept. 23, 2021

| <u>Title</u>                                 | <u>Artist</u>   | <u>Year</u> | <u>Size</u>      | <u>Medium</u><br>acrylic and aerosol on                      | <u>Price</u> |
|----------------------------------------------|-----------------|-------------|------------------|--------------------------------------------------------------|--------------|
| Bird of Paradise                             | Illsol          | 2021        | 37 x 73 in.      | canvas<br>acrylic, colored pencil,                           | \$1,400.00   |
| Snook Survival                               | Illsol          | 2021        | 21.75 x 17.5 in. | aerosol on canvas                                            | \$400.00     |
| Magnolia                                     | Illsol          | 2021        | 13.5 x 25.75 in. | acrylic and aerosol on canvas                                | \$400.00     |
| Heron and Gators                             | Illsol          | 2021        | 37 x 49 in.      | acrylic and aerosol on<br>canvas                             |              |
| Panther Patterns                             | Illsol          | 2021        | 49 x 37 in.      | acrylic and aerosol on<br>canvas                             | \$1,750.00   |
| Shark Cluster                                | Illsol          | 2021        | 16 x 16 in.      | acrylic and aerosol on<br>wood                               | \$150.00     |
| Flower Cluster                               | Illsol          | 2021        | 17 x 17 in.      | acrylic and aerosol on wood                                  | \$150.00     |
| Psychedilic Rose                             | Illsol          | 2021        | 22 x 17.5 in.    | acrylic and aerosol on<br>canvas<br>acrylic, colored pencil, | \$200.00     |
| Inner Vision                                 | Illsol          | 2021        | 20 x 20 in.      | aerosol on canvas                                            | \$400.00     |
| Inflourescence                               | llisol          | 2021        | 18 x 24 in.      | hand embellished<br>screen print<br>hand embellished         | \$60.00      |
| Inflourescence                               | Illsol          | 2021        | 18 x 24 in.      | screen print                                                 | \$60.00      |
| Hope and Prayers<br>Leave Us Empty<br>Handed | Illsol          | 2018        | 19.5 x 25.5 in.  | acrylic, colored pencil,<br>aerosol on wood                  | \$1,500.00   |
| Tigor Tottoo                                 | Illsol          | 2021        | 9 x 12 in.       | hand painted                                                 | \$75.00      |
| Tiger Tattoo                                 | IIISOI          | 2021        | 9 X 12 111.      | letterpress print<br>hand painted                            | \$75.00      |
| Tiger Tattoo                                 | Illsol          | 2021        | 9 x 12 in.       | letterpress print                                            | \$75.00      |
| Keep it                                      | Tony Krol       | 2013        | 32.25 x 34 in.   | aerosol and photo<br>transfer on reclaimed<br>wood           | \$2,000.00   |
| Кеерік                                       |                 | 2013        | 52.25 X 54 III.  | acrylic and aerosol on                                       | φ2,000.00    |
| Flourescent Skull                            | Tony Krol       | 2021        | 23.5 x 18 in.    | used paint cans                                              | \$500.00     |
| _                                            |                 |             |                  | acrylic ink and watercolor on recycled                       |              |
| Рорру                                        | Michelle Sawyer | 2021        | 5 x 7 in.        | paper<br>acrylic ink and                                     | \$75.00      |
| Camellia                                     | Michelle Sawyer | 2021        | 5 x 7 in.        | watercolor on recycled paper                                 | \$75.00      |
| Cultivate                                    | Michelle Sawyer | 2019        | 4 x 3 ft.        | acrylic and ink on salvaged MDF                              | \$425.00     |